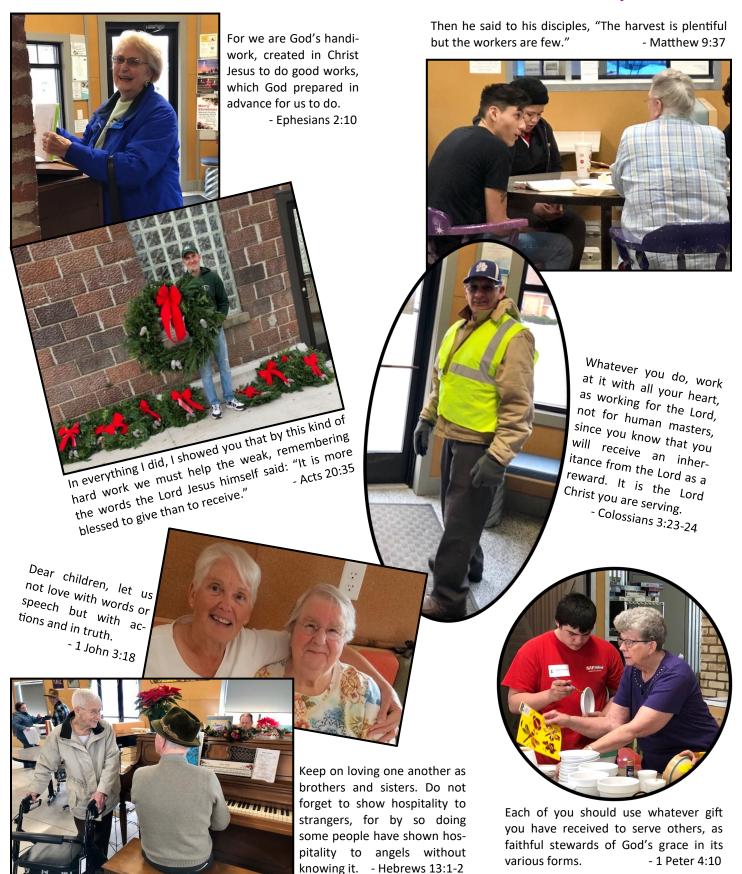

amps 100 • Monetary Gifts - June \$5,540 • Monetary Gifts - July \$6,115

#### **WISH LIST**

#### **Item Requests:**

- White Vinegar
- Clear Liquid Hand Soap Refills
- Postage Stamps
- #6 Peel & Seal Envelopes
- #10 Peel & Seal Envelopes
- Parchment Sheets (12"x16")
- Cases of Bottled Water (16.9 oz)

#### **Monetary Investment Requests:**

- Cost of Grounds Maintenance (any amount)
- Cost of Printer Ink (\$118 \$136 each)

Oopsies! We missed a few names in our last newsletter on our list of folks who gave donations to The Ladder:

- St. Gregory—Our Lady of Fatima Parish
- Jim & Nancy McClain
- In honor of Jo Campagna
- Wilson Family, Little Point Sable Fund
- In memory of Jim & Joanne Alexander

**David Lloyd-Jones** 

<sup>\*</sup> Deceased

# Reflecting on the Gifts of Our Champions